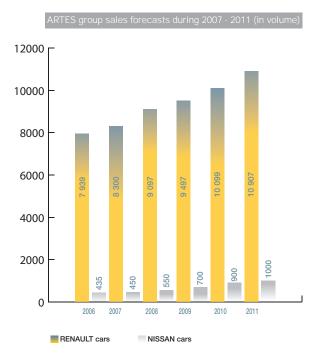

#### ARTES SALES VOLUME TO INCREASE 6.4% YEARLY

Consistently with the expansion of the Tunisian automotive market and ARTES future commercial strategy, volume of new vehicles sold is estimated to grow at a CAGR of 6.4% during the five coming years.

Going forward the RENAULT brand is likely to maintain its leading position in the Tunisian automotive sector while keeping its market share flat for the five coming years comparatively to 2006. A marketing survey carried out recently on ARTES demand has unveiled the following points:

#### ARTES group new cars' sales forecasts (in TND)

|                                | 2006 (R)    | 2007 (est)  | 2008 (est)  | 2009 (est)  | 2010 (est)  | 2011 (est)  |
|--------------------------------|-------------|-------------|-------------|-------------|-------------|-------------|
| New cars sales - Renault brand | 121 581 459 | 134 940 824 | 152 758 095 | 168 800 129 | 188 585 454 | 210 769 850 |
| New cars sales - Nissan brand  | 7 633 242   | 14 792 876  | 18 414 273  | 23 905 074  | 31 349 798  | 35 529 771  |
| Total                          | 129 214 701 | 149 733 700 | 171 172 368 | 192 705 204 | 219 935 252 | 246 299 620 |