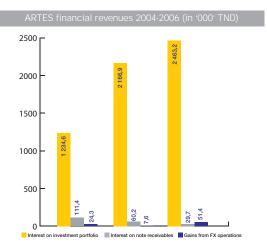

#### > FINANCIAL REVENUES UP 86% OVER 2004-2006

Financial revenues are mainly made up of interests on treasury bonds. The other financial revenues are mainly forward exchange gains and interests on forward bank drafts (60days) related to new cars sales.

ARTES financial revenues increased by 86% over 2004-2006 to reach TND 2 .4 million at end 2006.