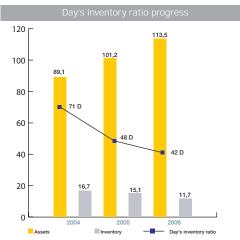

#### HIGH INVENTORIES' TURNOVER

ARTES inventories (which are made up of new cars, spare parts and outstanding work in process of repair shop activities) witnessed a drop of 30% over the period 2004-2006, to reach TND 11.7 million at end 2006.

Overall Inventory Ratio amounted to 42 days in 2006, as against 48 days in 2005 and 71 days in 2004. This 40% decline over the period was attributable to better business operations and improved reactivity to sales projections.