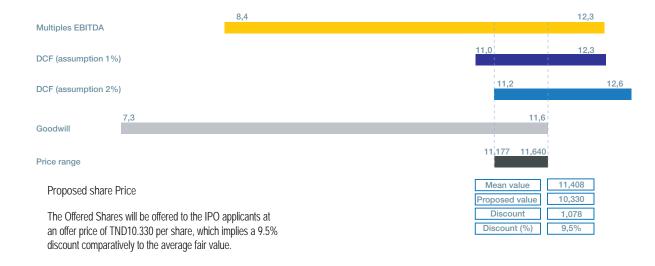

|             |             |             |

When assessing ARTES shares, three valuation methodologies were carried out:

- · A cash flow method : Discounted cash flows (DCF) ;
- A Good Will method based on the Net Asset Value
- A comparables model : EV/EBITDA multiples.

The Weighted Average Cost of Capital (WACC) used in the cash flow method incorporates the following assumptions:

- A risk free rate of 6.891% (the yield on 10-year government bonds with a maturity on July 17th 2017);
- An average market return of 16%;
- A beta ranging between 0.9 and 1.1;
- Two plausible perpetual growth rates for future cash flows, of 1% and 2% respectively.

The combination of the different valuation methodologies suggests a fair value per share ranging between TND11.177 and TND 11.640.



# Financial statements



#### 2004 - 2006 ARTES P & L, in TND

#### ARTES individual P & L, in TND

|                                  | 2004        |      | 2005        |      | 2006        |      |
|----------------------------------|-------------|------|-------------|------|-------------|------|
| Sales                            | 104 189 843 |      | 139 042 583 |      | 134 723 505 |      |
| Other operating revenues         | 0           |      | 0           |      | 0           |      |
| Revenues                         | 104 189 843 | 100% | 139 042 583 | 100% | 134 723 505 | 100% |
| Change in inventories            | 1 762 234   |      | 1 673 967   |      | 3 336 826   |      |
| Cost of materials consumed       | 87 332 912  |      | 116 736 337 |      | 110 287 550 |