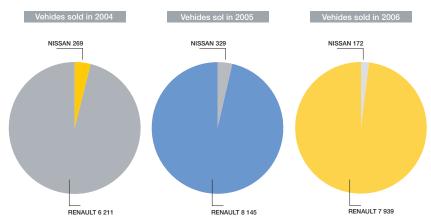

Sales of new cars amounted to TND 126.4 million in 2006 corresponding to 8,111 cars comparatively to 8,474 cars commercialised in 2005 and to 6,480 in 2004.

In May 2006, ARTES spanned off a part of its business, specifically that related to NISSAN brand (imports and commercialisation of new cars and spare parts under the NISSAN brand), to its affiliate ADEV which explains the decline of sales volume as well as revenues in 2006. ADEV revenues reached