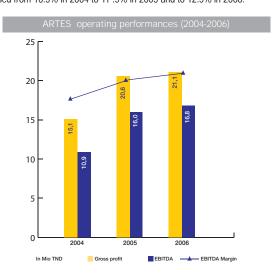

#### > SUSTAINED GROWTH OF THE GROSS MARGIN

Gross margin for ARTES increased by 40% over 2004-2006, to reach TND 21.0 million in 2006 as against TND 20.6 million in 2005 and TND

In parallel, gross margin ratio followed an upward trend over the same period, from 14% in 2004, to 15% in 2005 and to 16% in 2006.

#### > EBITDA GREW 54% OVER 2004-2006

EBITDA grew by 54% over the period 2004-2006, standing at TND 16.8 million in 2006 vs. TND 15.9 million in 2005 and TND 10.9 million in 2004. Meanwhile, the EBITDA margin increased from 10.5% in 2004 to 11 .5% in 2005 and to 12.5% in 2006.