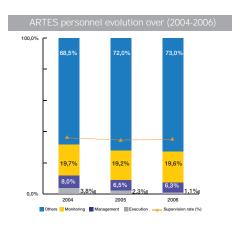

#### > HUMAN RESOURCES

ARTES' staff was comprised of 189 employees in 2006, of which 66% are less than 40 years in age. The team includes highly skilled and experienced professionals (engineers, technicians, finance managers, accountants, salesmen...). A personnel breakdown by working category is given in the graphe below: