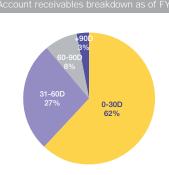

#### INCREASINGLY LOW-RISK TRADE DEBTOR

Account receivables, which accounted for only 5% of total assets in 2006, reached TND 6.9 million comparatively to TND 8.4 million in 2005 and to TND 6.3 million in 2004.

ARTES has adopted a conservative risk approach by implementing strict payment conditions (certified cheque, endorsed bill...) in order to avoid any

As a result, the days of sales outstanding totalled 14 days in 2006 vs. 17 days in 2005 and 2004.