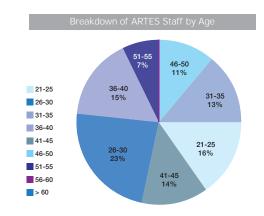

#### > HUMAN RESOURCES

ARTES' staff was comprised of 189 employees in 2006, of which 66% are less than 40 years in age. The team includes highly skilled and experienced professionals (engineers, technicians, finance managers, accountants, salesmen...). A personnel breakdown by working category is given in the graphe below: