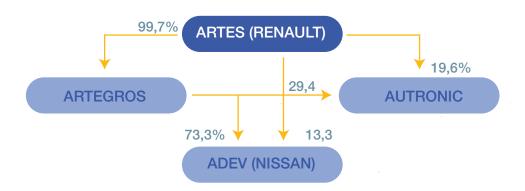

#### > PARTICIPATIONS AND AFFILIATES

ARTES Group structure is constituted as follows with ARTES SA hosting the Renault cars dealership, ADEV the Nissan cars dealership and ARTE-GROS representing the group's company for imports and wholesale trade of spare parts and car components of RENAULT and NISSAN brands.

ARTES also has direct and indirect ownerships aggregating to 49% in AUTRONIC as a strategic investment. AUTRONIC is a car component manufacturer in Tunisia exporting its products for OEMs worldwide.

- ARTEGROS: is a joint stock company with a TND 50,000 capital divided into 10,000 shares of TND 5.0 each. ARTEGROS is 99.7% owned by
- ADEV (Automobile & Développement): Established in 2005, ADEV is a limited liability company with a fully paid capital of TND 150,000 divided into 1,500 shares with a nominal value of TND 100 each. The joint stakes of ARTES and ARTEGROS totalled 87%.
- AUTRONIC: Established in 2000, AUTRONIC SA is a joint stock company, of french nationality subject to the Tunisian law. It has a fully paid capital of TND 3,000,000 divided into 50,000 shares of TND 100 each. The combined stakes of ARTES and ARTEGROS in AUTRONIC is 49%.