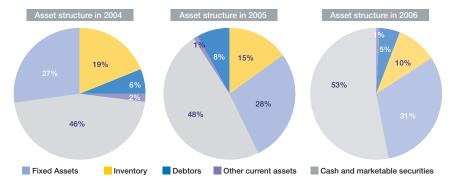

#### ASSETS OVER-WEIGHTED BY LIQUIDITY

ARTES total assets grew by 27% over 2004-2006, to reach TND 113.5 million by the end of 2006 as against TND 101.2 million in 2005 and TND 89.0

ARTES enjoys a comfortable cash position as liquidity reached TND 59.8 million in 2006 which represents 53% of total assets, comparatively to 48% in 2005 and 46% in 2004.